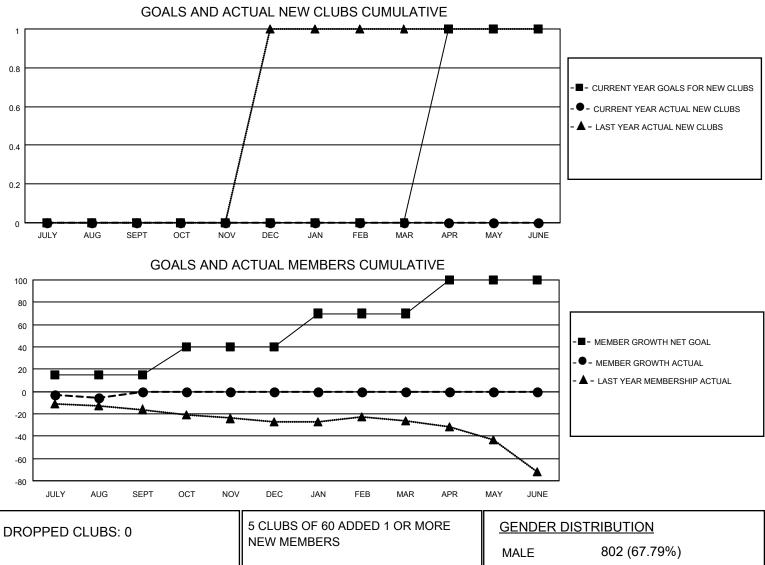

## LOCATION ENGLAND

District 105SC

Results as of: 8/31/2020

| Clubs                 |               |           |               | Members               |                        |                         |                                                    |  |
|-----------------------|---------------|-----------|---------------|-----------------------|------------------------|-------------------------|----------------------------------------------------|--|
| RESULTS FOR 2020-2021 |               |           |               | RESULTS FOR 2020-2021 |                        |                         |                                                    |  |
| QUARTER               | NEW CLUB GOAL | NEW CLUBS | DROPPED CLUBS | QUARTER MEM           | BER GROWTH NET<br>GOAL | MEMBER GROWTH<br>ACTUAL | DROPPED<br>MEMBERS ACTUAL<br>(including transfers) |  |
| JULY/AUG/SEPT         | 0             | 0         | 0             | JULY/AUG/SEPT         | 15                     | 9                       | 14                                                 |  |
| OCT/NOV/DEC           | 0             | 0         | 0             | OCT/NOV/DEC           | 25                     | 0                       | 0                                                  |  |
| JAN/FEB/MAR           | 0             | 0         | 0             | JAN/FEB/MAR           | 30                     | 0                       | 0                                                  |  |
| APR/MAY/JUNE          | 1             | 0         | 0             | APR/MAY/JUNE          | 30                     | 0                       | 0                                                  |  |

|                 |    | NEW MEMBERS                                       | MALE<br>FEMALE             | 802 (67.79%)<br>381 (32.21%) |     |
|-----------------|----|---------------------------------------------------|----------------------------|------------------------------|-----|
| DROPPED MEMBERS |    |                                                   | FEWALE                     | 301 (32.21%)                 |     |
| DECEASED        | 4  | CLICK HERE FOR CUMULATIVE                         | TOTAL FAMILY UNIT MEMBERS  |                              | 160 |
| CLUB CANCELLED  | 0  | MEMBERSHIP DATA                                   |                            |                              |     |
| OTHER           | 10 |                                                   | FAMILY MEMBERS PAYING HALF |                              | 82  |
| TOTAL           | 14 |                                                   | DOLO                       |                              |     |
| MDD0404         |    | ht 0000 Lines Okaka latera sting al. All Diakts I | <b>D</b>                   |                              |     |